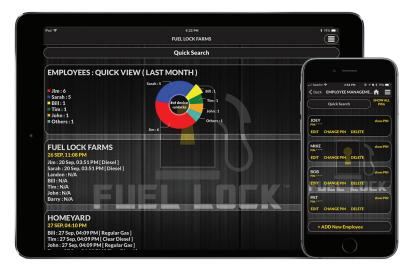

- You have the ability to tell who's filling, what time, and what type all from the palm of your hand.
- Compatible with 120V/240V pumps
- Ability to control two types of fuel/power source

Give us a call for more information on how these products will maximze your profits