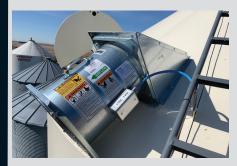

Call us for any service / training questions or concerns about your grain monitoring system.

Roof exhaust fans to assist in reducing condensation when in-bin drvina

**KEHO** fans and Air Tubes to provide portability and easy hookup