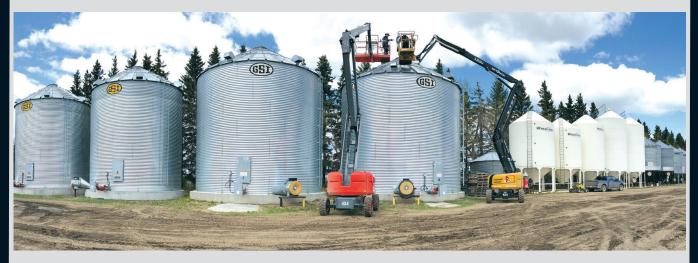

## Trained and Equipped to Work Safely at ANY HEIGHT

We stay on-site until the job is complete. We troubleshoot, fix, or replace Opi StorMax cables. We supply & install CABLES BY CLEWS (BIN-SENSE).

- · Do you have cables that are not reporting?
- Is your StorMax monitor not programmed and working properly?
  - · Do you have a poor quality install?