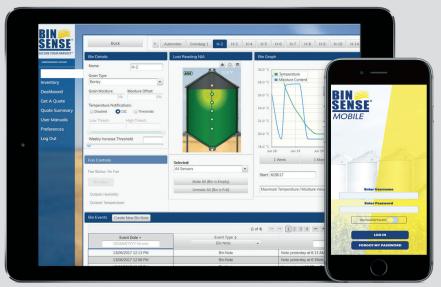

- No power requirement solar& battery powered
- Control fans remotely from website or app
- Compatible with most existing cables
- Temperature and/or moisture sensing
- BIN-SENSE<sup>®</sup> 2.0 app: Easily monitor your grain from the palm of your hand.