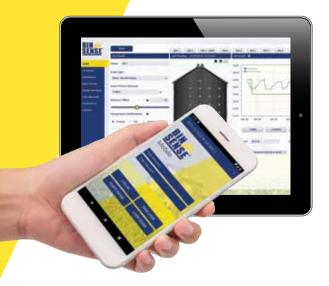

## **SECURE YOUR HARVEST®**

Award-winning grain monitoring systems to keep costs low and yields high. Wireless connectivity between you and your farm - whether your grain bins are steps from your front door, or thousands of miles away.

Apple (iOS) and Google (Android) compatible

**Custom text or email grain condition alerts** 