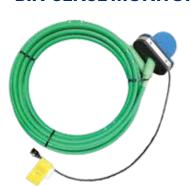

### **BIN-SENSE MONITORING CABLES**

Grain level indicator by yard, bin, and grain type

Monitoring your grain so you don't have to.

#### **HOW DO THEY WORK?**

Bin-Sense Monitoring Cables sense the temperature and/or moisture of the stored grain and report it via the Bin-Sense mobile app or web dashboard.