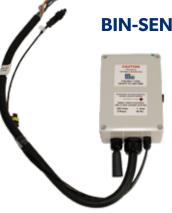

### **BIN-SENSE FAN CONTROLLER**

Control your fans at the touch of a button... from your couch!

#### **HOW DOES IT WORK?**

Bin-Sense Fan Controller connects your aeration fans through your Bin-Sense Live system, allowing fans to be controlled remotely from your mobile or desktop device.